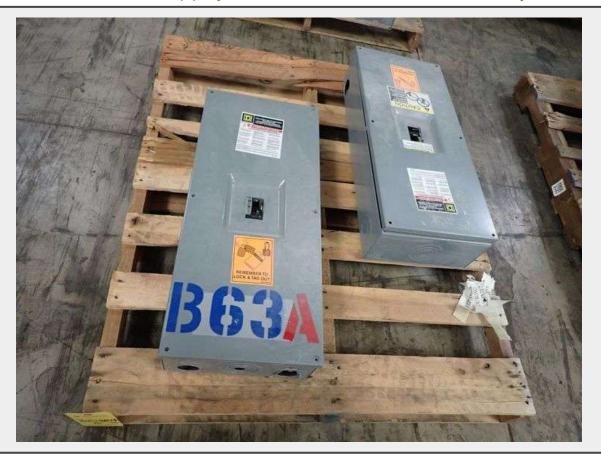

**Sale Name:** Auction #40731W - Electrical Equipment, MCCs, Transformers, Panelboards, Circuit Breakers and More Located in Spartanburg, SC and Chicago, IL

LOT 40731W0453 - Lot of (2) Square D Enclosed Circuit Breaker Interrupters

## **Description**

(1) Cat No. KA225S, Series: E02, Max Rating: 225A, 600VAC, 250VDC, 500VDC, 60HZ, Includes: (1) Square D 150A Circuit Breaker, Cat No. KAL361501021, 600V ~ 250V ---, 60HZ; (1) Cat No. KA225S, Series: E02, Maximum Rating: 225A, 600VAC, 250VDC - 500VDC, 60HZ, Includes: (1) Square D 125A Circuit Breaker, Cat No. KAL361251021, 600V ~ 250V ---; Tag: 310384 | Location: 5-P12